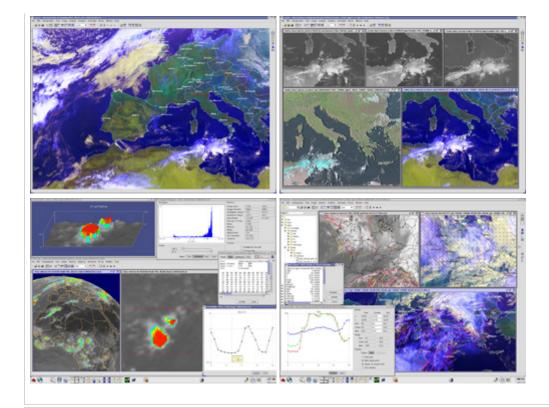

## Advanced real-time analysis and nowcasting

- Cloud motion and cloud development
- Satellite image prediction
- Convective cell analysis, trajectories
- Flexible RGB color composites
- Advanced pixel inspection, 3D pixel view
- Statistics, image arithmetics
- Map editor, 63 projection types
- Seamless full Earth composites
- Full WMO station model with
- more than 250 configurable station parameters
- Automatic Weather Products
- Highly accurate and validated methods
- Stable, reliable, and proven system performance

## CineSat Highlights - Nowcasting, Analysis, Display

- Process geostationary & polar orbiting satellites
- Rich interface set: GIF, PNG, BMP, JPG, TIFF, HDF5, PGM, PS, EPS, GRIB, BUFR,
- HRIT, LRIT, HRPT, all standard MSG data formats, open data interface ...
- Automated and interactive processing
- Analysis tools, more than hundred image processing functions
- Easy set-up of automated processing chains
- Full 8/10/12/16-bit and 24-bit True Color processing
- Automatically update your website with real-time animations
- AVI & MPEG movies of selected regions
- Motion-interpolated movies
- Universal image browser at breath-taking speed
- Interface to standard GIS overlay formats
- Drawing Tool, Front Editor, geographical data sets
- Unlimited number of overlay layers
- Convenient and fast handling of full-size satellite images
- Open dozens or even hundreds of concurrent display windows
- Simultaneous zoom and scroll in all open windows
- Fast animation of more than a Gigabyte of image data
- Interactive zoom and pan even during running animation
- ⇒ Top 30 Highlights Top 300 Features